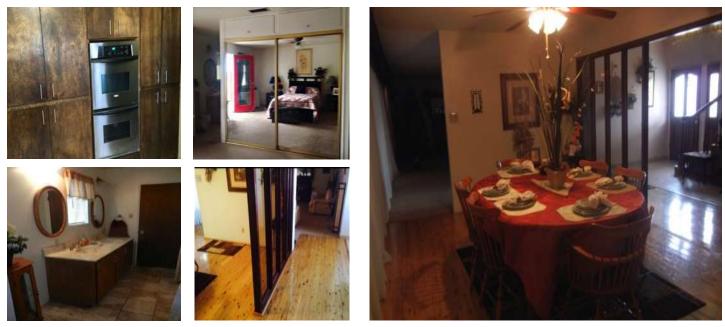

## First Floor: Open floor plan: Kitchen is open to the family room.

Formal Dinning Room: Formal Dinning room with Australian Cypress hardwood floors.

Large Kitchen: Stainless steel appliances including a double oven, and moveable breakfast bar that increases counter space. Large cabinets with roller shelves.

Family Room: 13X17 with heatilator fireplace.

Living Room: 12x25 Open floor plan offers access from entry hall, formal dinning room and t enclose patio, also includes fireplace.

1<sup>st</sup> Bedroom: 11X11 has a private outside entrance, has a <sup>3</sup>/<sub>4</sub> bath. (Ideal for in-laws or other special guest.)

Master Bedroom Suite: 17X18 (large as some living rooms) Dressing room, double sink vanity, tub and shower. Also includes his and her closets.

**Energy Efficient:** West facing windows are energy efficient. A/C/Heating unit, <u>separate units on</u> <u>each floor.</u> Heatilator fireplace offers maximum efficiency for heating. Enclosed patio with evaporative cooler and pot belly stove. Low maintenance yards. Front yard has some artificial turf, (no more watering or mowing). Casa Blanca celling fans in all rooms throughout the house.