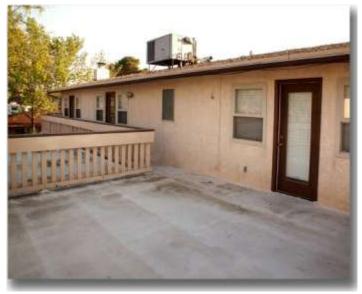

Master Suite (Approx 16x18)

Balcony (Approx. 15x16)

Majestic Desert View from Back Patio

Energy Efficient: West facing windows are energy efficient. A/C Heating unit, separate units for each floor. Heatilator fireplace offers maximum efficiency for heating.

Enclosed Patio with evaporated cooler & pot belly stove. Low maintenance yards. Front yard has some artificial turf (no watering or mowing)! Ceiling fans in all rooms throughout home.

Enclosed **Patio**: Can be used as a Family Game Room or...
The space is 20x39 (Approx. 780 sq.ft). It includes a pot belly stove & evaporative cooling for yr around enjoyment. Patio provides access to the house or a short cut to the backyard. Building Permit on file for slab only!
Backyard has room for pool or off road/RV vehicle or boat.