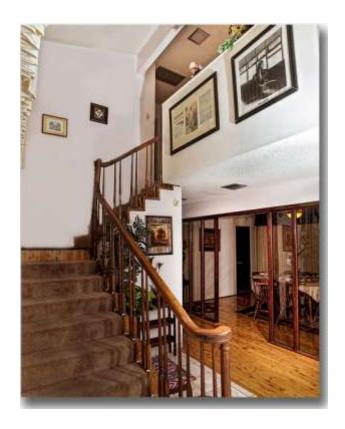

### Breathtaking Entry:

Beautiful Front Door
With decorative glass, twostory entry with ceramic tile &
Rich hardwood stair railings

Formal Dining Room with Beautiful Australian Cypress hardwood floors, unique floor length glass accent wall for added pizazz! Opens into kitchen, living room and entry