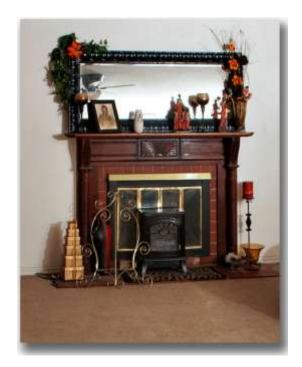

#### First Floor: Formal Living Room off Dining Room

Formal Living Room (approx. 16x25)
Semi open floor plan
offers access from entry hall, formal
dining room and enclosed patio.
Wood burning fireplace w/custom
carved wood mantle