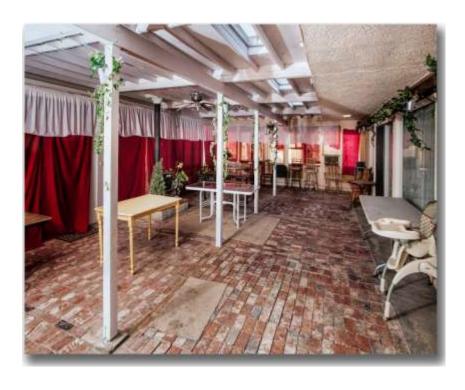

Enclosed Patio with evaporated cooler & pot belly stove. Low maintenance yards. Front yard has some artificial turf (no watering or mowing)! Ceiling fans in all rooms throughout home.

Enclosed **Patio**: Can be used as a Family Game Room or...
The space is 20x39 (Approx. 780 sq.ft). It includes a pot belly stove & evaporative cooling for yr around enjoyment. Patio provides access to the house or a short cut to the backyard. Building Permit on file for slab only!
Backyard has room for pool or off road/RV vehicle or boat.