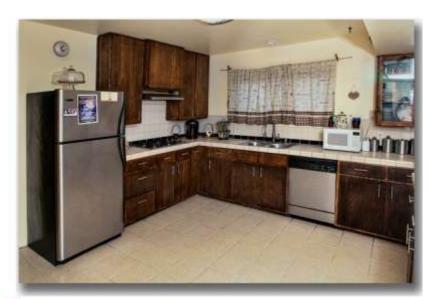

## First Floor: Open Floor Plan-Kitchen opens up to Family Room

Kitchen: Stainless steel appliances double oven w/movable breakfast bar-island that increases the kitchen floor space. Cabinets include roller shelves-easy access to pots/pans. Ceramic tile floors & counter tops