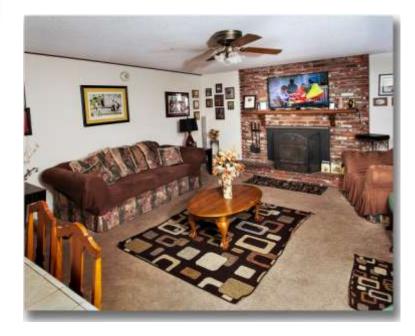

Family Room: approx. 18x20 w/ red brick heatilator fireplace Ceiling fans throughout in every room