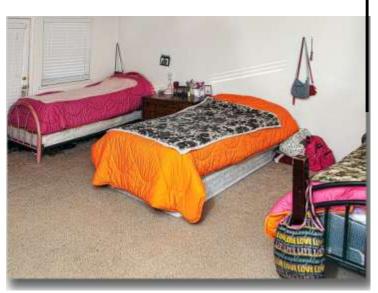

First Floor: Bedroom (approx. 16x18) with 3/4 bath and private entrance (ideal for mother-in-law or guests)

Additional "powder room" located on Main floor along with Laundry Room off kitchen