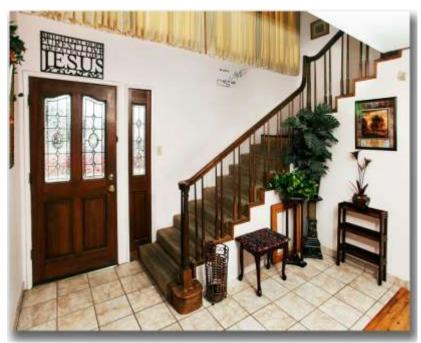

### Breathtaking Entry:

Beautiful Front Door
With decorative glass, twostory entry with ceramic tile &
Rich hardwood stair railings

Formal Dining Room with Beautiful Australian Cypress hardwood floors, unique floor length glass accent wall for added pizazz! Opens into kitchen, living room and entry