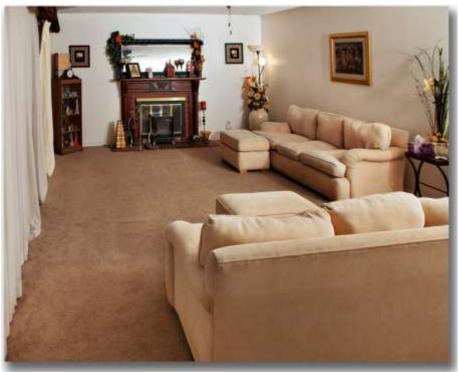

#### First Floor: Formal Living Room off Dining Room

Formal Living Room (approx. 16x25)
Semi open floor plan
offers access from entry hall, formal
dining room and enclosed patio.
Wood burning fireplace w/custom
carved wood mantle