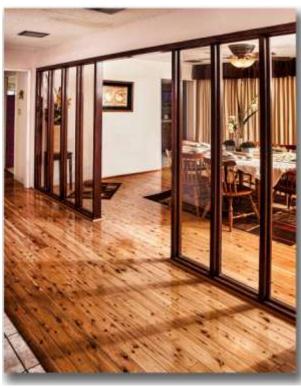

### Breathtaking Entry:

Beautiful Front Door
With decorative glass, twostory entry with ceramic tile &
Rich hardwood stair railings

Formal Dining Room with Beautiful Australian Cypress hardwood floors, unique floor length glass accent wall for added pizazz! Opens into kitchen, living room and entry