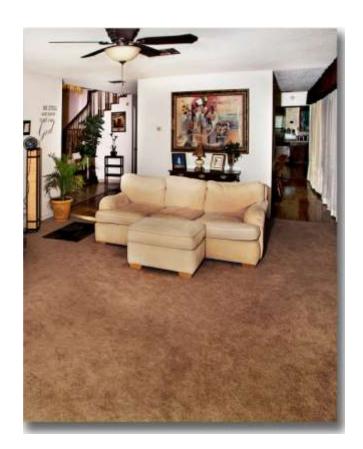

#### First Floor: Formal Living Room off Dining Room

Formal Living Room (approx. 16x25)
Semi open floor plan
offers access from entry hall, formal
dining room and enclosed patio.
Wood burning fireplace w/custom
carved wood mantle