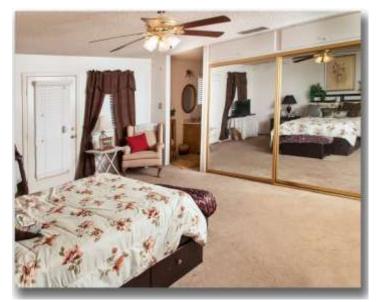

### Second Floor: 3 bedrooms with access to balcony & beautiful mountain views

3rd bdrm-(Approx. 16x18)

Master Suite: Dressing Room, his and hers closets, double sink vanity, tub & shower. Door leads to balcony w/Mountain Views

Master Suite (Approx 16x18)

Balcony (Approx. 15x16)

Majestic Desert View from Back Patio

Energy Efficient: West facing windows are energy efficient. A/C Heating unit, separate units for each floor. Heatilator fireplace offers maximum efficiency for heating.