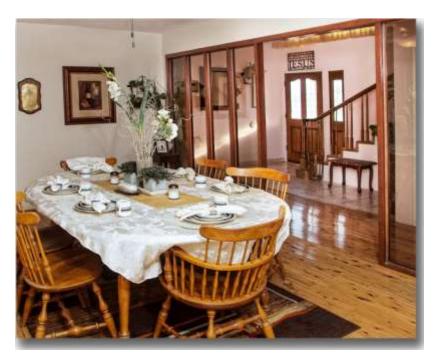

### Breathtaking Entry:

Beautiful Front Door
With decorative glass, twostory entry with ceramic tile &
Rich hardwood stair railings

Formal Dining Room with Beautiful Australian Cypress hardwood floors, unique floor length glass accent wall for added pizazz! Opens into kitchen, living room and entry