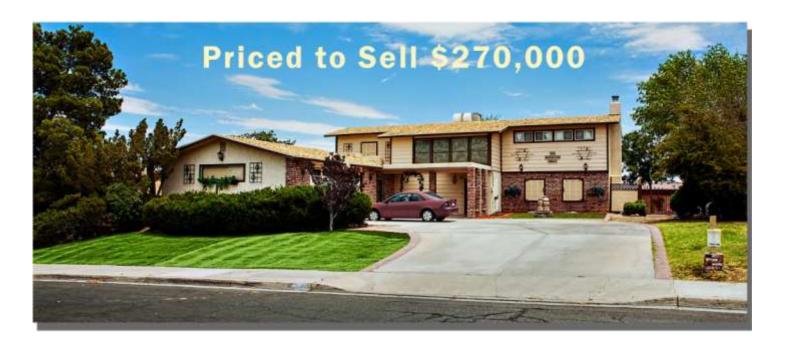

### **Exclusive Area of Custom Homes**

2013 Barcelona Circle-Barstow, CA

# large unique 2,782 sq.ft home with many extras

4 Bedrooms, 3 1/2 Bath, Formal Dining Room, Living Room,
Family Room & Laundry Room
Additional Covered 780 sq.ft Game/Family Room, Large Balcony off Master
Suite with Gorgeous Mountain Views!
Enlarged 2 Car Garage w/oversized driveway for
additional parking {up to 4 cars}

This large Valley View property is in a quiet neighborhood near Barstow College

Where you can sit on the balcony & relax.

Contact: Hunt & Associates Realtors 310-510-2721