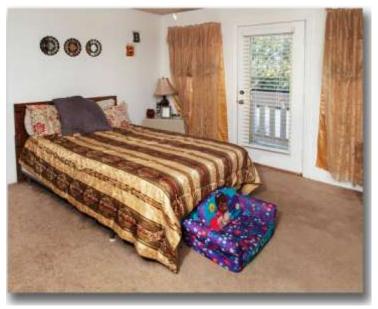

### Second Floor: 3 bedrooms with access to balcony & beautiful mountain views

3rd bdrm-(Approx. 16x18)

Master Suite: Dressing Room, his and hers closets, double sink vanity, tub & shower. Door leads to balcony w/Mountain Views

Master Suite (Approx 16x18)

Balcony (Approx. 15x16)

Majestic Desert View from Back Patio

Energy Efficient: West facing windows are energy efficient. A/C Heating unit, separate units for each floor. Heatilator fireplace offers maximum efficiency for heating.