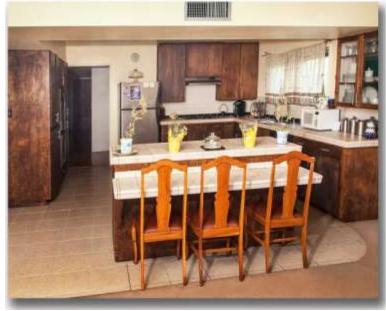

## First Floor: Open Floor Plan-Kitchen opens up to Family Room

Kitchen: Stainless steel appliances double oven w/movable breakfast bar-island that increases the kitchen floor space. Cabinets include roller shelves-easy access to pots/pans. Ceramic tile floors & counter tops